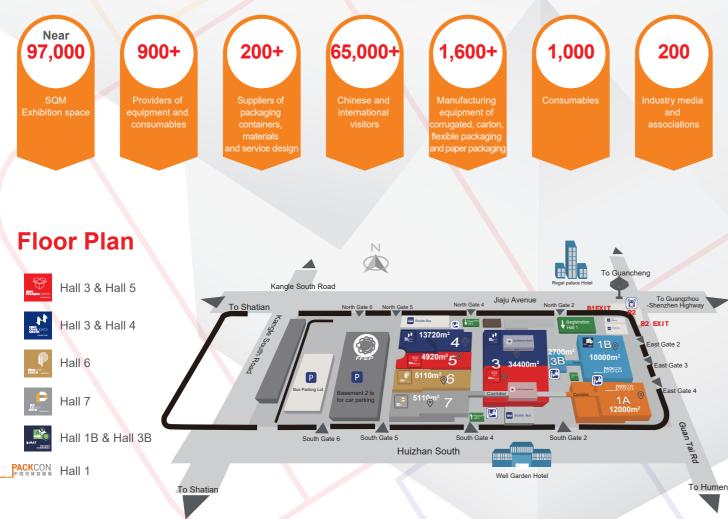

瓦楞/彩盒梦工厂

SinoFoldingCarton 2020 will be held concurrently with SinoCorrugated South 2020, and PackCon 2020 to cover a total exhibition area of 97,000 square meters. The events together will provide exhibitors with the opportunity to communicate face-to-face with visitors with high procurement capacity and intention and post-processing companies with unique market channels that perfectly meet their needs. They will also present an opportunity for the exhibitors to effectively showcase their products, technologies and brands.

# 6-in-1 Mega Expo Scale

Background