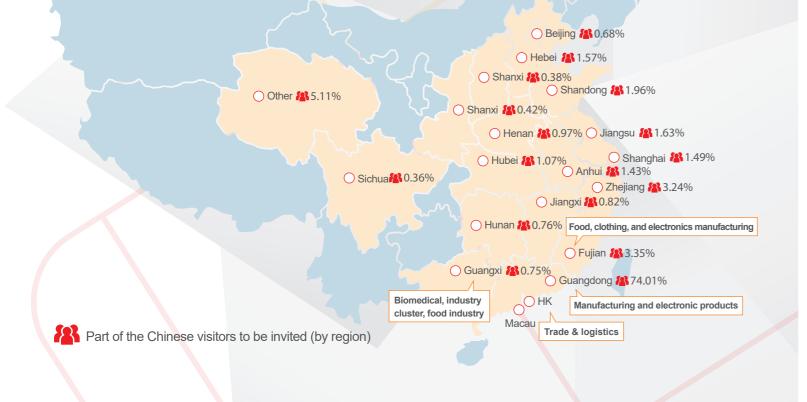

#### Access to 65,000 targeted or potential Asia-Pacific buyers, especially decision-makers with high procurement capacity

The Guangdong-Hong Kong-Macau Greater Bay Area constitutes an important part of China's effort to build a world-class city cluster and to integrate into global cooperation for faster growth. To be hosted in Dongguan, one of the key cities of the Greater Bay Area, SinoFoldingCarton 2020 will give full play to the advantage of the city as a manufacturing hub, especially for the packaging and printing industry. It will bring lucrative business opportunities by enabling you to access customers from around the world, and meet a large number of purchase orders and premium brands fromSouth China, Hong Kong, Macao, Southeast Asia, and beyond.