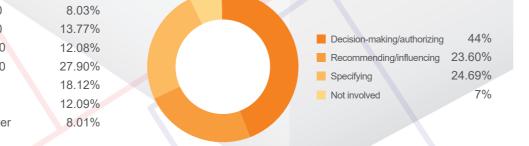

Annual Turnover of Visitor's Company (million yuan)

Visitor's Role in Making Procurement